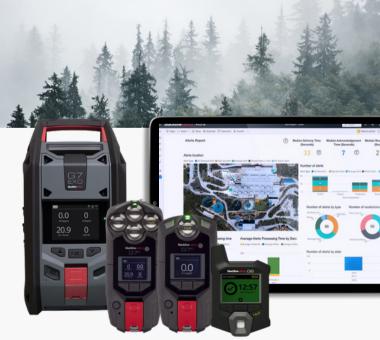

## **ALL-IN-ONE CONNECTED SAFETY SOLUTION**

#### Fastest incident response time

- Locate workers when an alarm is triggered via GPS and cloud connectivity
- See and assess what's happening on the ground for faster, informed responses