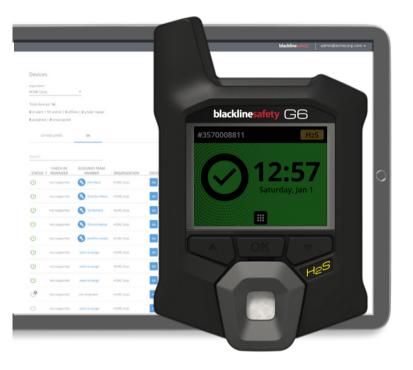

#### **BUILT-IN CAPABILITIES:**

Reliable direct-to-cloud cellular connectivity to the Blackline Live platform

Locate people and devices quickly via GPS during incidents and daily sync

Single gas detection for H2S, CO, O2 or SO2

Rechargeable battery with up to one year battery life

Reduce false alarms and support STEL monitoring with higher precision

Automatic updates several times per year make your device even smarter over time

Improve safety, compliance, culture, and performance with data-rich reporting

Blackline Safety protects 100,000+ workers in 60+ countries