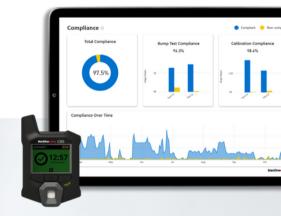

#### Better safety and compliance

- Purpose-built reports and accurate data sets with easy visualization
- Modify workplace processes and training with analytics and insights to get ahead of safety risks
- Manage compliance through singlesource data accessed from anywhere, anytime on any web-enabled device