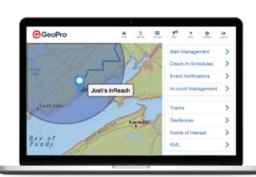

#### GeoPro Web App: Your Safety System, Your Rules

Secure, fully hosted and easily adapted to your safety practices, the GeoPro web app offers you complete control. Define your emergency protocols and escalation contacts, and GeoPro will sound the alarm to ensure a prompt response. You'll be able to use our dashboard to view emergencies in real-time – whether they're managed by our expert monitoring service, or your in-house personnel.\*

#### **GeoPro makes it easy to:**

- ✓ Monitor employee status and location from your web browser
- ✓ Centralize management of alerts including SOS, overdue checkin, crossed geofence, or changes in speed or altitude
- Setup check-in schedules and automate monitoring
- ✓ Alert escalation contacts immediately when there's an incident
- ✓ Respond more promptly and effectively to emergencies
- ✓ Manage licenses in real-time (add, suspend, or cancel)
- ✓ Access incident logs and reports