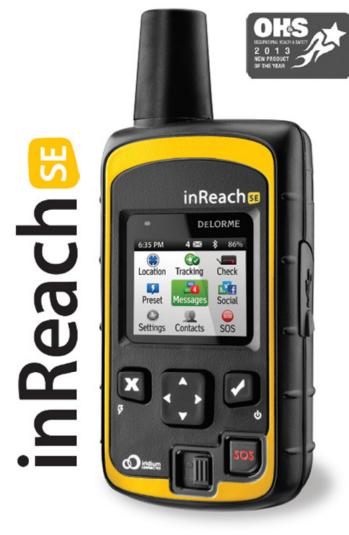

# Complete Peace of Mind at Isolated Sites

Ideal for job sites without reliable landline or cellular coverage, inReach SE is a two-way satellite communicator with GPS that equips employees with easy check-in, tracking, and SOS alerting. Compact and designed for the rigors of use outdoors, it provides 100% global coverage.

#### GeoPro work alone safety features

- ✓ Two-way SOS alerting, with the ability to confirm or cancel emergencies
- ✓ Two-way text messaging via email and SMS (160 characters)
- ✓ Easy check-in with automated reminders
- ✓ View activity log including message history