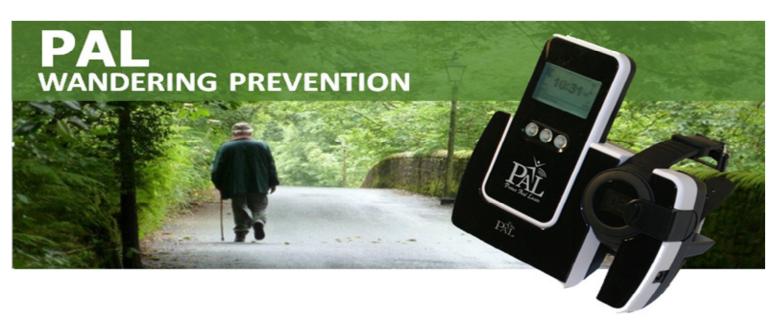

# Alerting and GPS locating system for those who wander

Designed specifically for the "at-risk" market, in particular those that are prone to wandering (i.e.: Alzheimer's, Dementia & Autism), the PAL Wandering Prevention System provides caregivers and loved ones a greater degree of safety and peace of mind, day and night.

With a unique lockable watch strap which requires a special tool to unlock, the PAL GPS Watch is the same size and look as a normal digital wrist watch. The key difference is that the watch has the ability to provide highly accurate GPS locates when the individual wearing the watch wanders outside their Safe Zone, which is controllable by the Portable Receiver.