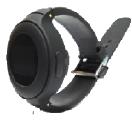

With a unique lockable watch strap which requires a special tool to unlock, the PAL GPS Watch is the same size and look as a normal digital wrist watch. The key difference is that the watch has the ability to provide highly accurate GPS locates when the individual wearing the watch wanders outside their Safe Zone, which is controllable by the Portable Receiver.

## Lockable Watch Strap

Requires special tool to unlock. Ensures the watch can not be removed by the individual, if preferred.