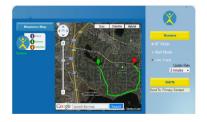

When the watch is within approx. 30m indoors or 100m outdoors of the Portable Receiver, the watch is being monitored via Radio Frequency (RF) signalling and creates a Safe Zone around the watch. This allows the watch to go almost (30) days in between charges. Once the watch exits the Safe Zone (wandering situation), the Portable Receiver will generate an alert, along with a text and email message being sent out, which includes a Google maps link with the GPS locate of the watch's current location.

The secure, personal web portal will then allow you the ability to track the watch as quickly as every (2) minutes to ensure a quick and safe return of the individual.

#### **Detailed GPS Tracking**

When in Live Track mode, the watch is able to provide a new GPS locate as quickly as every (2) minutes